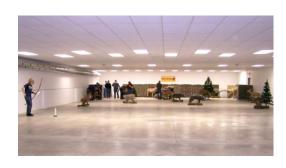

We are situated on 80 Acres of forest with 6 outdoor archery ranges.

In 2007 we completed our new "Smith Indoor Archery Facility" A 50' x 110' indoor archery range and have recently added a 2<sup>nd</sup> addition with restrooms.